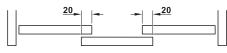

## Linear Sliding Doors Infront – Wood



# Häfele F-Line12 20A







### **Drilling pattern**

Linear Sliding Doors

10

CAD



(A) Guide with lockable bolt
(C) Running gear with height adjustment

- > Door thickness:> Material:
- > Running gear:
- Running gear guided by: Adjustment facility: >
- >
- > Installation:
- Min. 16 mm Cup and running gear: Plastic Bottom running Double bearing mounted axle  $\pm$ 1.5 mm on running gear Track for press fitting and glue fixing into groove, guide and running gear for press fitting and screw fixing into drill hole

#### Installation dimensions



#### Door overlap







Cabinet with 3 doors

02.06.2021 ID 5777

мв 10.90