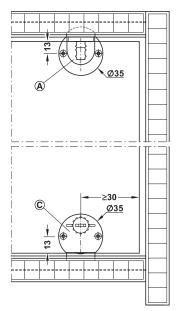

### **Drilling pattern**

Linear Sliding Doors

10

CAD

(A) Guide with lockable bolt
(C) Running gear with height adjustment

- > Door thickness:> Material:
- > Running gear:
- Running gear guided by: Adjustment facility: >
- >
- > Installation:
- Min. 16 mm Cup and running gear: Plastic Bottom running Double bearing mounted axle  $\pm$ 1.5 mm on running gear Track for press fitting and glue fixing into groove, guide and running gear for press fitting and screw fixing into drill hole

#### Installation dimensions