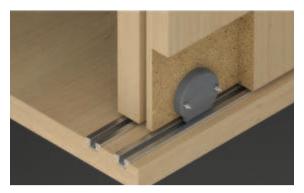

### **Drilling pattern**

Linear Sliding Doors

10

CAD

(A) Guide with lockable bolt
(C) Running gear with height adjustment

- > Door thickness:> Material:
- > Running gear:
- Running gear guided by: Adjustment facility: >
- >
- > Installation:
- Min. 16 mm Cup and running gear: Plastic Bottom running Double bearing mounted axle  $\pm$ 1.5 mm on running gear Track for press fitting and glue fixing into groove, guide and running gear for press fitting and screw fixing into drill hole