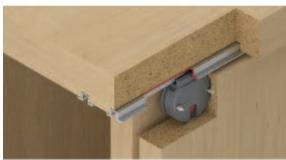

### **Drilling pattern**

Linear Sliding Doors

10

CAD

(A) Guide with lockable bolt
(C) Running gear with height adjustment

- > Door thickness:> Material:
- > Running gear:
- Running gear guided by: Adjustment facility: >
- >
- > Installation:
- Min. 16 mm Cup and running gear: Plastic Bottom running Double bearing mounted axle  $\pm$ 1.5 mm on running gear Track for press fitting and glue fixing into groove, guide and running gear for press fitting and screw fixing into drill hole