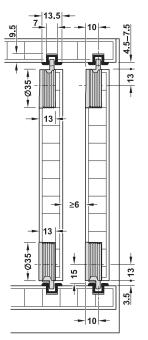

### **Drilling pattern**

Linear Sliding Doors

10

CAD

(A) Guide with lockable bolt
(C) Running gear with height adjustment

- > Door thickness:> Material:
- > Running gear:
- Running gear guided by: Adjustment facility: >
- >
- > Installation:
- Min. 16 mm Cup and running gear: Plastic Bottom running Double bearing mounted axle  $\pm$ 1.5 mm on running gear Track for press fitting and glue fixing into groove, guide and running gear for press fitting and screw fixing into drill hole

#### Installation dimensions