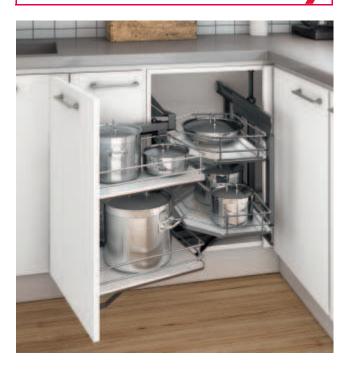

## Häfele Pull out and turn for corner cabinets

- Complete fitting set with baskets, maximum use of corner space
- > One gentle pull brings the entire contents out of the cabinet

| > Area of application:                     | For corner base units 900 x min.<br>495 mm                                                                 |
|--------------------------------------------|------------------------------------------------------------------------------------------------------------|
| > Material:                                | Fitting, runners and hanging baskets: Steel,                                                               |
| > Finish:                                  | base: Chipboard<br>Fitting: Powder coated,<br>anthracite,                                                  |
|                                            | runners: Zinc plated,<br>hanging baskets: Chrome plated/<br>anthracite powder coated,<br>base: White/black |
| > Version:                                 | Swings out to the left or right,<br>with guided movement,<br>with soft closing mechanism,<br>2 tiers       |
| > Internal installation height:            | ≥620 mm                                                                                                    |
| <ul> <li>Load bearing capacity:</li> </ul> | 30 kg,                                                                                                     |
|                                            | front baskets each 5 kg,<br>rear baskets each 10 kg                                                        |
| > Dim.:                                    | Front baskets :                                                                                            |
|                                            | 400 x 290 x 80 mm (W x D x H),<br>rear baskets:                                                            |
|                                            | 430 x 245 x 80 mm (W x D x H)                                                                              |

## Supplied with

- 1 pull out and turn fitting for corner cabinets
- 4 hanging baskets, chrome plated
- 1 set of installation instructions

| Version      | Chrome plated |            | Chrome plated,<br>white |            | Anthracite<br>powder coated,<br>black |            |
|--------------|---------------|------------|-------------------------|------------|---------------------------------------|------------|
|              | Left          | Right      | Left                    | Right      | Left                                  | Right      |
| Wire shelf   | 542.00.204    | 542.00.203 | -                       | _          | -                                     | -          |
| Wooden shelf | -             | -          | 542.00.704              | 542.00.703 | 542.00.304                            | 542.00.303 |