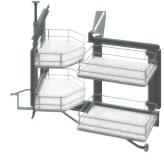

## Häfele Pull out and turn for corner cabinets

- Complete fitting set with baskets, maximum use of corner space
- > One gentle pull brings the entire contents out of the cabinet

| > Area of application:                     | For corner base units 900 x min.<br>495 mm                                                                 |
|--------------------------------------------|------------------------------------------------------------------------------------------------------------|
| > Material:                                | Fitting, runners and hanging baskets: Steel,                                                               |
| > Finish:                                  | base: Chipboard<br>Fitting: Powder coated,<br>anthracite,                                                  |
|                                            | runners: Zinc plated,<br>hanging baskets: Chrome plated/<br>anthracite powder coated,<br>base: White/black |
| > Version:                                 | Swings out to the left or right,<br>with guided movement,<br>with soft closing mechanism,<br>2 tiers       |
| > Internal installation height:            | ≥620 mm                                                                                                    |
| <ul> <li>Load bearing capacity:</li> </ul> | 30 kg,                                                                                                     |
|                                            | front baskets each 5 kg,<br>rear baskets each 10 kg                                                        |
| > Dim.:                                    | Front baskets :                                                                                            |
|                                            | 400 x 290 x 80 mm (W x D x H),<br>rear baskets:                                                            |
|                                            | 430 x 245 x 80 mm (W x D x H)                                                                              |

## Supplied with

- 1 pull out and turn fitting for corner cabinets
- 4 hanging baskets, chrome plated
- 1 set of installation instructions

| Version      | Chrome plated |            | Chrome plated,<br>white |            | Anthracite<br>powder coated,<br>black |            |
|--------------|---------------|------------|-------------------------|------------|---------------------------------------|------------|
|              | Left          | Right      | Left                    | Right      | Left                                  | Right      |
| Wire shelf   | 542.00.204    | 542.00.203 | -                       | _          | -                                     | -          |
| Wooden shelf | -             | -          | 542.00.704              | 542.00.703 | 542.00.304                            | 542.00.303 |

Packing: 1 piece

6

Kitchen Cabinet Fittings

Wire shelf

Wooden shelf

Wooden shelf