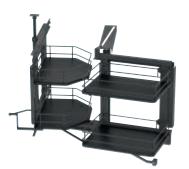

## Häfele Pull out and turn for corner cabinets

- Complete fitting set with baskets, maximum use of corner space
- > One gentle pull brings the entire contents out of the cabinet

| > Area of application:                     | For corner base units 900 x min.<br>495 mm                                                                 |
|--------------------------------------------|------------------------------------------------------------------------------------------------------------|
| > Material:                                | Fitting, runners and hanging baskets: Steel,                                                               |
| > Finish:                                  | base: Chipboard<br>Fitting: Powder coated,<br>anthracite,                                                  |
|                                            | runners: Zinc plated,<br>hanging baskets: Chrome plated/<br>anthracite powder coated,<br>base: White/black |
| > Version:                                 | Swings out to the left or right,<br>with guided movement,<br>with soft closing mechanism,<br>2 tiers       |
| > Internal installation height:            | ≥620 mm                                                                                                    |
| <ul> <li>Load bearing capacity:</li> </ul> | 30 kg,                                                                                                     |
|                                            | front baskets each 5 kg,<br>rear baskets each 10 kg                                                        |
| > Dim.:                                    | Front baskets :                                                                                            |
|                                            | 400 x 290 x 80 mm (W x D x H),<br>rear baskets:                                                            |
|                                            | 430 x 245 x 80 mm (W x D x H)                                                                              |

## Supplied with

- 1 pull out and turn fitting for corner cabinets
- 4 hanging baskets, chrome plated
- 1 set of installation instructions

| Version      | Chrome plated |            | Chrome plated,<br>white |            | Anthracite<br>powder coated,<br>black |            |
|--------------|---------------|------------|-------------------------|------------|---------------------------------------|------------|
|              | Left          | Right      | Left                    | Right      | Left                                  | Right      |
| Wire shelf   | 542.00.204    | 542.00.203 | -                       | _          | -                                     | -          |
| Wooden shelf | -             | -          | 542.00.704              | 542.00.703 | 542.00.304                            | 542.00.303 |

Packing: 1 piece

6

Kitchen Cabinet Fittings

Wire shelf

Wooden shelf

Wooden shelf