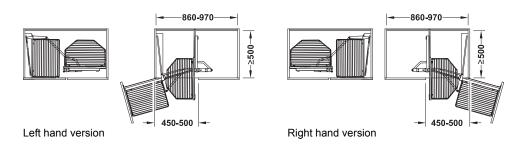

## Häfele Pull out and turn for corner cabinets

- Complete fitting set with baskets, maximum use of corner space
- > One gentle pull brings the entire contents out of the cabinet

| > Area of application:                     | For corner base units 900 x min.<br>495 mm                                                                 |
|--------------------------------------------|------------------------------------------------------------------------------------------------------------|
| > Material:                                | Fitting, runners and hanging baskets: Steel,                                                               |
| > Finish:                                  | base: Chipboard<br>Fitting: Powder coated,<br>anthracite,                                                  |
|                                            | runners: Zinc plated,<br>hanging baskets: Chrome plated/<br>anthracite powder coated,<br>base: White/black |
| > Version:                                 | Swings out to the left or right,<br>with guided movement,<br>with soft closing mechanism,<br>2 tiers       |
| > Internal installation height:            | ≥620 mm                                                                                                    |
| <ul> <li>Load bearing capacity:</li> </ul> | 30 kg,                                                                                                     |
|                                            | front baskets each 5 kg,<br>rear baskets each 10 kg                                                        |
| > Dim.:                                    | Front baskets :                                                                                            |
|                                            | 400 x 290 x 80 mm (W x D x H),<br>rear baskets:                                                            |
|                                            | 430 x 245 x 80 mm (W x D x H)                                                                              |