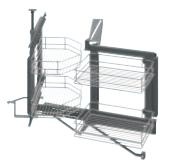

## Häfele Pull out and turn for corner cabinets

- Complete fitting set with baskets, maximum use of corner space
- > One gentle pull brings the entire contents out of the cabinet

| > Area of application:                     | For corner base units 900 x min.<br>495 mm                                                                 |
|--------------------------------------------|------------------------------------------------------------------------------------------------------------|
| > Material:                                | Fitting, runners and hanging baskets: Steel,                                                               |
| > Finish:                                  | base: Chipboard<br>Fitting: Powder coated,<br>anthracite,                                                  |
|                                            | runners: Zinc plated,<br>hanging baskets: Chrome plated/<br>anthracite powder coated,<br>base: White/black |
| > Version:                                 | Swings out to the left or right,<br>with guided movement,<br>with soft closing mechanism,<br>2 tiers       |
| > Internal installation height:            | ≥620 mm                                                                                                    |
| <ul> <li>Load bearing capacity:</li> </ul> | 30 kg,                                                                                                     |
|                                            | front baskets each 5 kg,<br>rear baskets each 10 kg                                                        |
| > Dim.:                                    | Front baskets :                                                                                            |
|                                            | 400 x 290 x 80 mm (W x D x H),<br>rear baskets:                                                            |
|                                            | 430 x 245 x 80 mm (W x D x H)                                                                              |

## Supplied with

- 1 pull out and turn fitting for corner cabinets
- 4 hanging baskets, chrome plated
- 1 set of installation instructions

| Version      | Chrome plated |            | Chrome plated,<br>white |            | Anthracite<br>powder coated,<br>black |            |
|--------------|---------------|------------|-------------------------|------------|---------------------------------------|------------|
|              | Left          | Right      | Left                    | Right      | Left                                  | Right      |
| Wire shelf   | 542.00.204    | 542.00.203 | -                       | _          | -                                     | -          |
| Wooden shelf | -             | -          | 542.00.704              | 542.00.703 | 542.00.304                            | 542.00.303 |